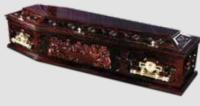

# **VENETO**

| COLOUR   | DARK RICH MAHOGANY                                                |
|----------|-------------------------------------------------------------------|
| FINISH   | PIANO GLOSS                                                       |
| HANDLES  | DROP BAR                                                          |
| FEATURES | CORNICE BEADING, LAST SUPPER DETAIL, INTRICATE CARVED MOUNTED LID |

# PORTOFINO

| COLOUR   | WHITE                                                             |
|----------|-------------------------------------------------------------------|
| FINISH   | SATIN                                                             |
| HANDLES  | DROP BAR                                                          |
| FEATURES | CORNICE BEADING, LAST SUPPER DETAIL, INTRICATE CARVED MOUNTED LID |

### **MILANO**

| COLOUR   | MEDIUM OAK                                                        |
|----------|-------------------------------------------------------------------|
| FINISH   | SATIN                                                             |
| HANDLES  | DROP BAR                                                          |
| FEATURES | CORNICE BEADING, LAST SUPPER DETAIL, INTRICATE CARVED MOUNTED LID |