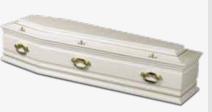

# PORTOFINO

| COLOUR   | WHITE                                                             |
|----------|-------------------------------------------------------------------|
| FINISH   | SATIN                                                             |
| HANDLES  | DROP BAR                                                          |
| FEATURES | CORNICE BEADING, LAST SUPPER DETAIL, INTRICATE CARVED MOUNTED LID |

### **MILANO**

| COLOUR   | MEDIUM OAK                                                        |
|----------|-------------------------------------------------------------------|
| FINISH   | SATIN                                                             |
| HANDLES  | DROP BAR                                                          |
| FEATURES | CORNICE BEADING, LAST SUPPER DETAIL, INTRICATE CARVED MOUNTED LID |