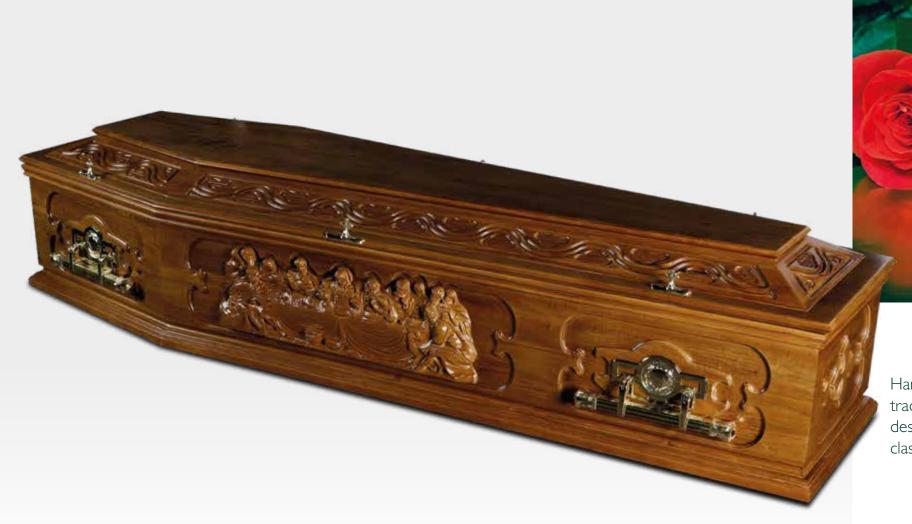

# **VENETO**

| COLOUR   | DARK RICH MAHOGANY                                                |
|----------|-------------------------------------------------------------------|
| FINISH   | PIANO GLOSS                                                       |
| HANDLES  | DROP BAR                                                          |
| FEATURES | CORNICE BEADING, LAST SUPPER DETAIL, INTRICATE CARVED MOUNTED LID |

Unique contrasting two tone finish epitomising depth & lustre.