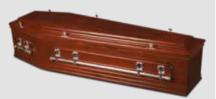

#### **AUSTEN**

| COLOUR   | RICH MAHOGANY                                                        |
|----------|----------------------------------------------------------------------|
| FINISH   | SATIN                                                                |
| HANDLES  | EXTENDED OSCAR BAR                                                   |
| FEATURES | EXTENDED CLASSIC PANEL, DOUBLE BEADING, DOUBLE RAISED LID, BUTT ENDS |