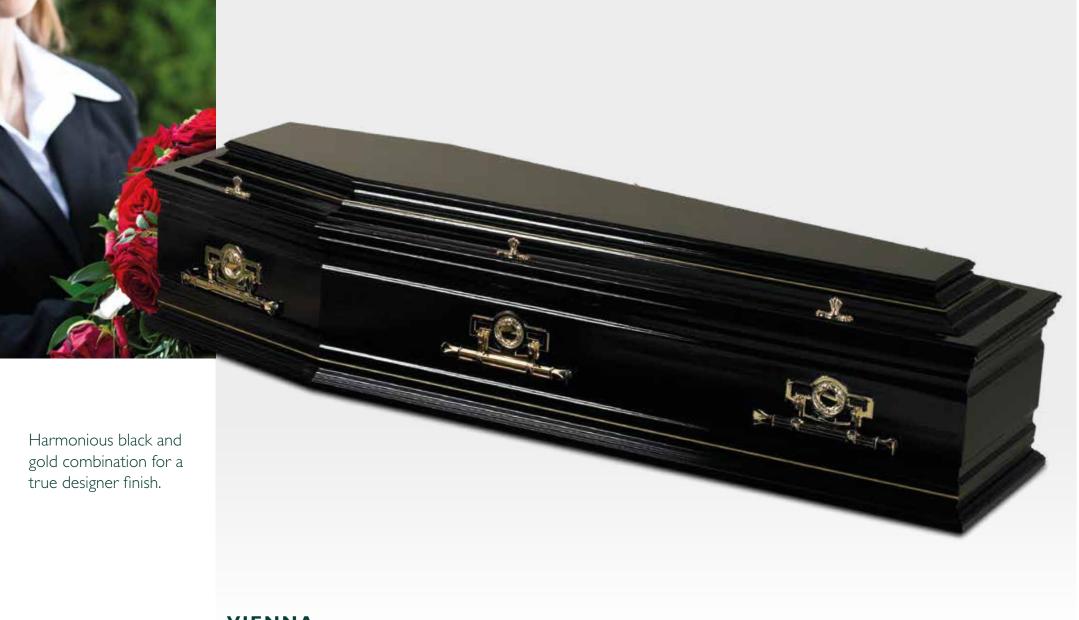

# **VIENNA**

| COLOUR   | BLACK AND GOLD                                  |
|----------|-------------------------------------------------|
| FINISH   | PIANO GLOSS                                     |
| HANDLES  | DROP BAR                                        |
| FEATURES | CORNICE BEADING, MOUNTED RAISED LID, GOLD INLAY |

Ornate and sophisticated, a symbol of serenity.