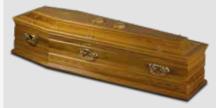

# CROMWELL

| COLOUR   | ANTIQUE OAK                                                     |
|----------|-----------------------------------------------------------------|
| FINISH   | SATIN                                                           |
| HANDLES  | OSCAR BAR                                                       |
| FEATURES | DOUBLE BEADING, BUTT JOINT, TRADITIONAL VICTORIAN BUTTON DETAIL |

#### **WELLINGTON**

| COLOUR   | ANTIQUE OAK                                         |
|----------|-----------------------------------------------------|
| FINISH   | SATIN                                               |
| HANDLES  | CASKET BAR                                          |
| FEATURES | DOUBLE BEADING, DOUBLE RAISED LID, CONTINUOUS PANEL |