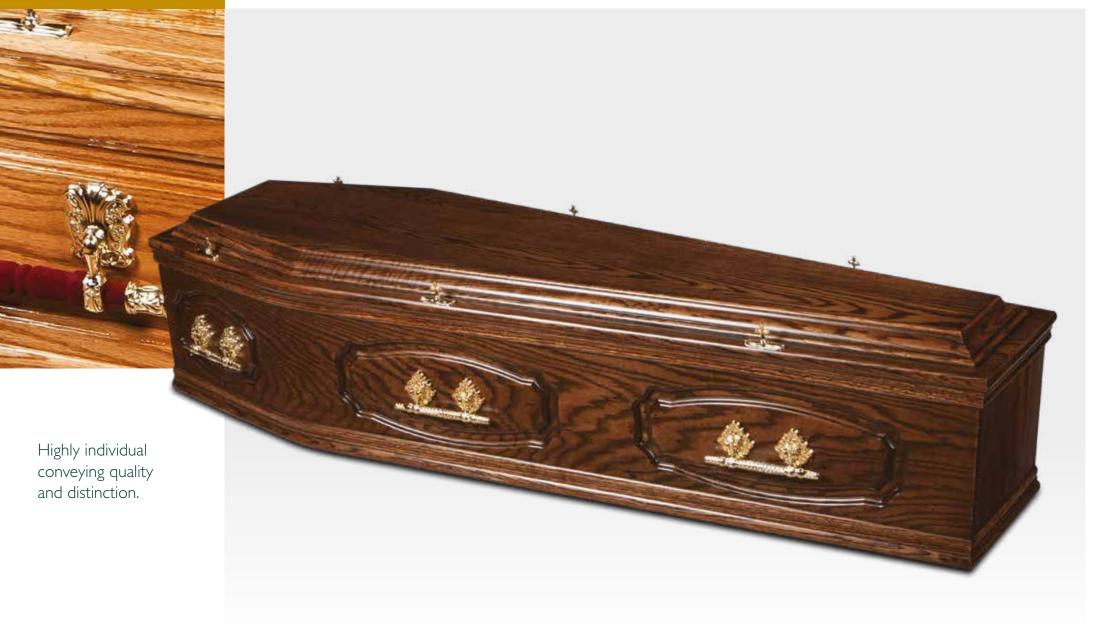

# **VENETO**

| COLOUR   | DARK RICH MAHOGANY                                                |
|----------|-------------------------------------------------------------------|
| FINISH   | PIANO GLOSS                                                       |
| HANDLES  | DROP BAR                                                          |
| FEATURES | CORNICE BEADING, LAST SUPPER DETAIL, INTRICATE CARVED MOUNTED LID |

Unique contrasting two tone finish epitomising depth & lustre.