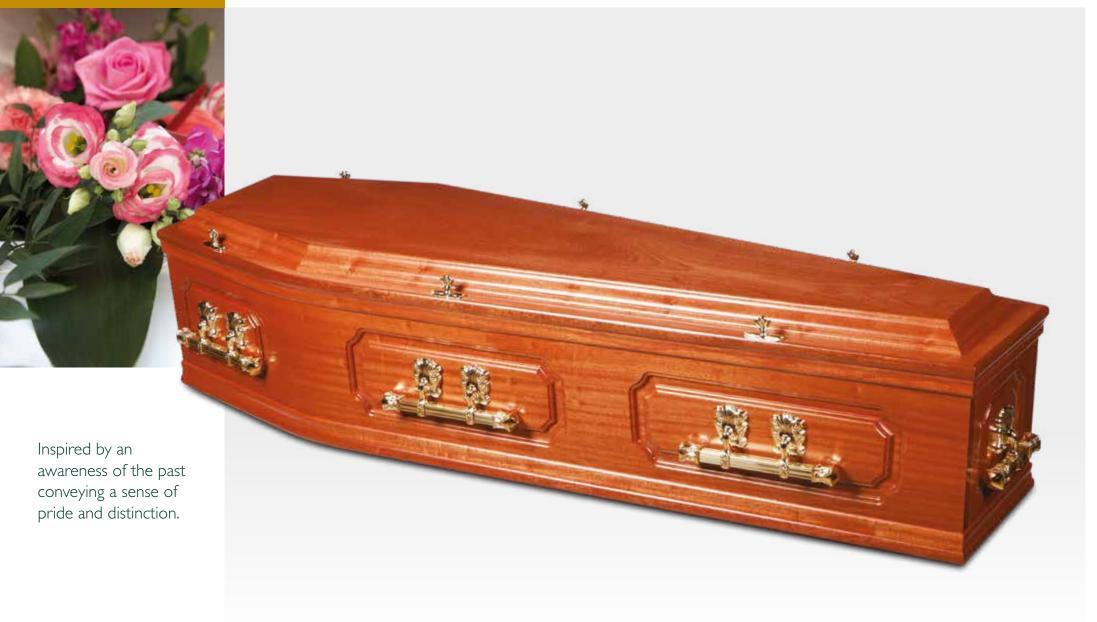

# CROMWELL

| COLOUR   | ANTIQUE OAK                                                     |
|----------|-----------------------------------------------------------------|
| FINISH   | SATIN                                                           |
| HANDLES  | OSCAR BAR                                                       |
| FEATURES | DOUBLE BEADING, BUTT JOINT, TRADITIONAL VICTORIAN BUTTON DETAIL |