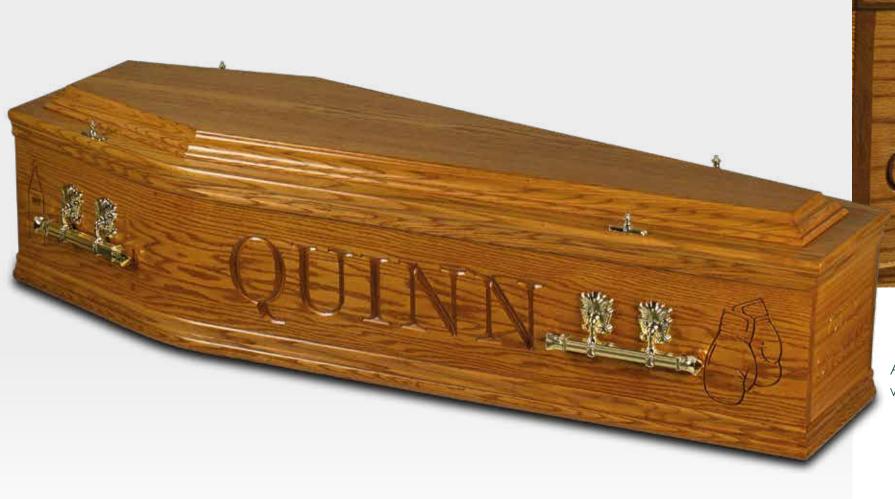

# CROMWELL

| COLOUR   | ANTIQUE OAK                                                     |
|----------|-----------------------------------------------------------------|
| FINISH   | SATIN                                                           |
| HANDLES  | OSCAR BAR                                                       |
| FEATURES | DOUBLE BEADING, BUTT JOINT, TRADITIONAL VICTORIAN BUTTON DETAIL |