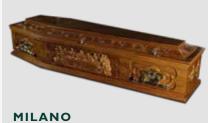

### **MILANO**

| COLOUR   | MEDIUM OAK                                                        |
|----------|-------------------------------------------------------------------|
| FINISH   | SATIN                                                             |
| HANDLES  | DROP BAR                                                          |
| FEATURES | CORNICE BEADING, LAST SUPPER DETAIL, INTRICATE CARVED MOUNTED LID |