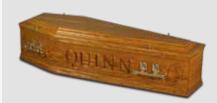

| п | 7 | n  |
|---|---|----|
| Ш | L | U, |

HANDLES

**FEATURES** 

LYME

ENGRAVED HEART DETAIL WITH REMOVABLE, PERSONALISED HEART KEEPSAKES

**FEATURES** 

ENGRAVED HEART DETAIL WITH REMOVABLE PERSONALISED HEART KEEPSAKES

Heartfelt messages from the closest of families. Forever in the hearts of your loved ones. For a lasting legacy.