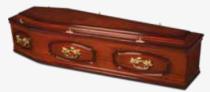

#### **AUSTEN**

| COLOUR   | RICH MAHOGANY                                                        |
|----------|----------------------------------------------------------------------|
| FINISH   | SATIN                                                                |
| HANDLES  | EXTENDED OSCAR BAR                                                   |
| FEATURES | EXTENDED CLASSIC PANEL, DOUBLE BEADING, DOUBLE RAISED LID, BUTT ENDS |