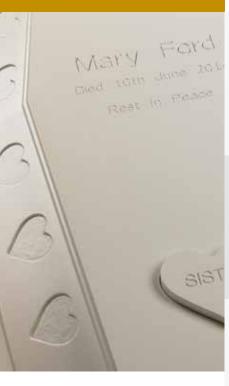

| п | 7 | n  |
|---|---|----|
| Ш | L | U, |

HANDLES

**FEATURES** 

LYME

ENGRAVED HEART DETAIL WITH REMOVABLE, PERSONALISED HEART KEEPSAKES

**FEATURES** 

ENGRAVED HEART DETAIL WITH REMOVABLE PERSONALISED HEART KEEPSAKES

Heartfelt messages from the closest of families. Forever in the hearts of your loved ones. For a lasting legacy.