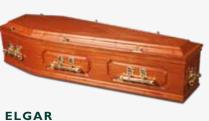

# **ELGAR**

| FINISH SATIN HANDLES OSCAR BAR                             | COLOUR  | CHERRY MAHOGANY |  |
|------------------------------------------------------------|---------|-----------------|--|
|                                                            | FINISH  | SATIN           |  |
|                                                            | HANDLES | OSCAR BAR       |  |
| FEATURES DOUBLE BEADING, DOUBLE RAISED LID, CLASSIC PANELS |         |                 |  |