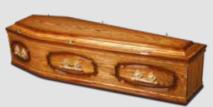

# **VENETO**

| COLOUR   | DARK RICH MAHOGANY                                                |
|----------|-------------------------------------------------------------------|
| FINISH   | PIANO GLOSS                                                       |
| HANDLES  | DROP BAR                                                          |
| FEATURES | CORNICE BEADING, LAST SUPPER DETAIL, INTRICATE CARVED MOUNTED LID |

### **MILANO**

| COLOUR   | MEDIUM OAK                                                        |
|----------|-------------------------------------------------------------------|
| FINISH   | SATIN                                                             |
| HANDLES  | DROP BAR                                                          |
| FEATURES | CORNICE BEADING, LAST SUPPER DETAIL, INTRICATE CARVED MOUNTED LID |

# PORTOFINO

| COLOUR   | WHITE                                                             |
|----------|-------------------------------------------------------------------|
| FINISH   | SATIN                                                             |
| HANDLES  | DROP BAR                                                          |
| FEATURES | CORNICE BEADING, LAST SUPPER DETAIL, INTRICATE CARVED MOUNTED LID |