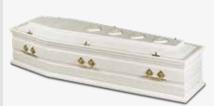

| COLOUR   | WHITE AND GOLD                                  |
|----------|-------------------------------------------------|
| FINISH   | SATIN                                           |
| HANDLES  | LYME                                            |
| FEATURES | CORNICE BEADING, MOUNTED RAISED LID, GOLD INLAY |

A model with classic features; an impression of quality & stature.