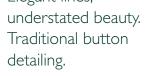

# PORTOFINO

| COLOUR   | WHITE                                                             |
|----------|-------------------------------------------------------------------|
| FINISH   | SATIN                                                             |
| HANDLES  | DROP BAR                                                          |
| FEATURES | CORNICE BEADING, LAST SUPPER DETAIL, INTRICATE CARVED MOUNTED LID |