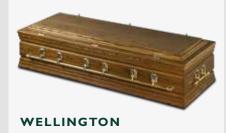

#### **WELLINGTON**

| COLOUR   | ANTIQUE OAK                                         |
|----------|-----------------------------------------------------|
| FINISH   | SATIN                                               |
| HANDLES  | CASKET BAR                                          |
| FEATURES | DOUBLE BEADING, DOUBLE RAISED LID, CONTINUOUS PANEL |