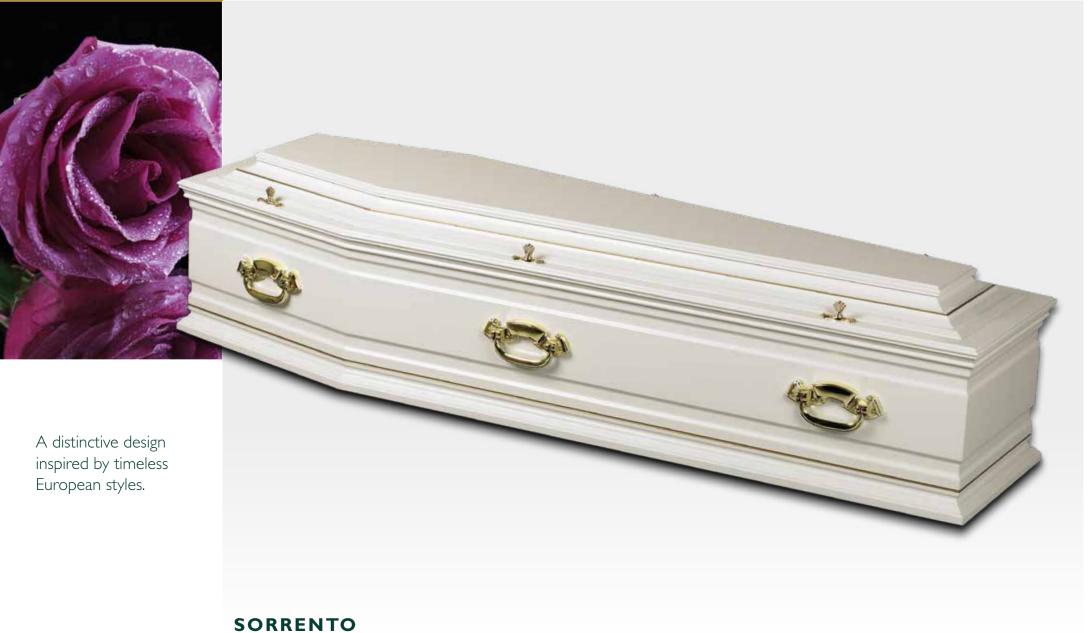

# CROMWELL

| COLOUR   | ANTIQUE OAK                                                     |
|----------|-----------------------------------------------------------------|
| FINISH   | SATIN                                                           |
| HANDLES  | OSCAR BAR                                                       |
| FEATURES | DOUBLE BEADING, BUTT JOINT, TRADITIONAL VICTORIAN BUTTON DETAIL |