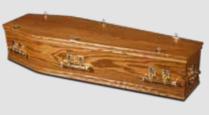

# CROMWELL

| COLOUR   | ANTIQUE OAK                                                     |
|----------|-----------------------------------------------------------------|
| FINISH   | SATIN                                                           |
| HANDLES  | OSCAR BAR                                                       |
| FEATURES | DOUBLE BEADING, BUTT JOINT, TRADITIONAL VICTORIAN BUTTON DETAIL |