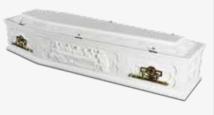

# PORTOFINO

| COLOUR   | WHITE                                                             |
|----------|-------------------------------------------------------------------|
| FINISH   | SATIN                                                             |
| HANDLES  | DROP BAR                                                          |
| FEATURES | CORNICE BEADING, LAST SUPPER DETAIL, INTRICATE CARVED MOUNTED LID |

### **MILANO**

| COLOUR   | MEDIUM OAK                                                        |
|----------|-------------------------------------------------------------------|
| FINISH   | SATIN                                                             |
| HANDLES  | DROP BAR                                                          |
| FEATURES | CORNICE BEADING, LAST SUPPER DETAIL, INTRICATE CARVED MOUNTED LID |

# **VENETO**

| COLOUR   | DARK RICH MAHOGANY                                                |
|----------|-------------------------------------------------------------------|
| FINISH   | PIANO GLOSS                                                       |
| HANDLES  | DROP BAR                                                          |
| FEATURES | CORNICE BEADING, LAST SUPPER DETAIL, INTRICATE CARVED MOUNTED LID |