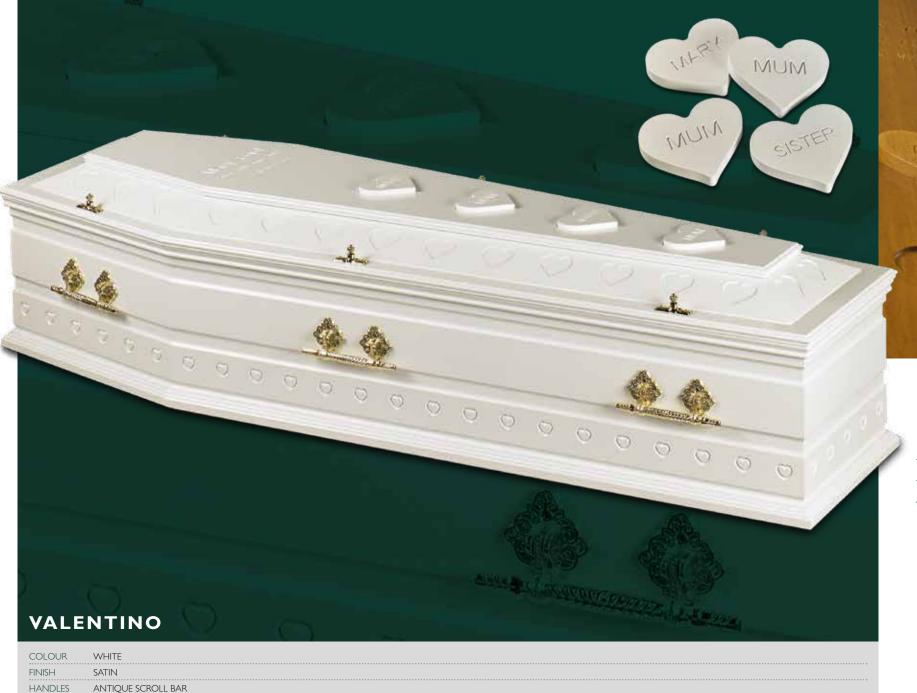

| п | 7 | n  |
|---|---|----|
| Ш | L | U, |

HANDLES

**FEATURES** 

LYME

ENGRAVED HEART DETAIL WITH REMOVABLE, PERSONALISED HEART KEEPSAKES

**FEATURES** 

ENGRAVED HEART DETAIL WITH REMOVABLE PERSONALISED HEART KEEPSAKES

Heartfelt messages from the closest of families. Forever in the hearts of your loved ones. For a lasting legacy.