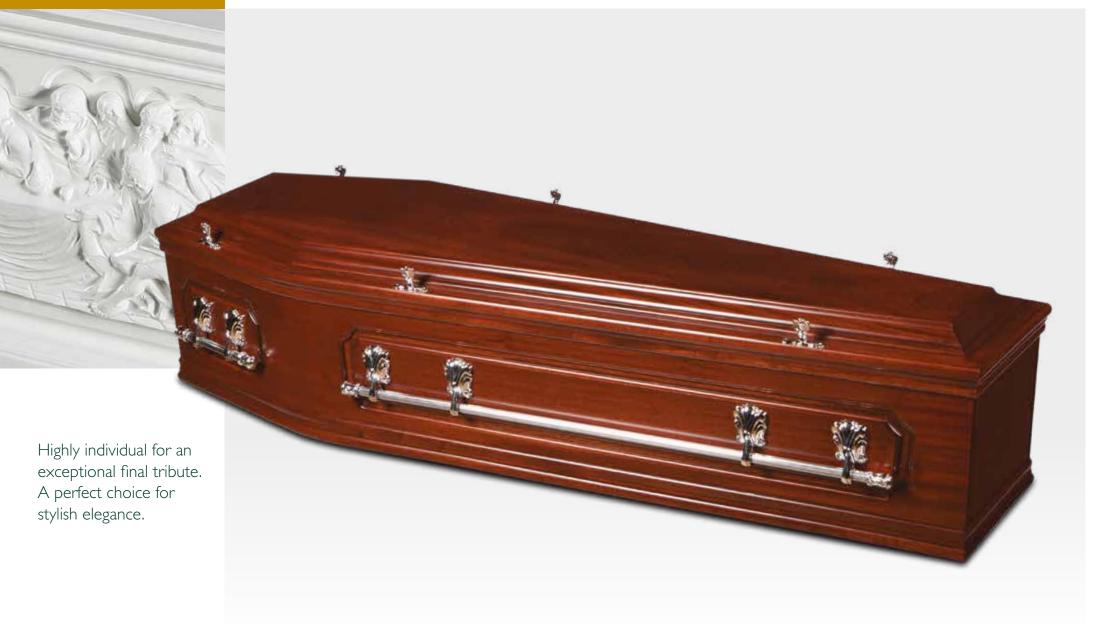

#### **WORDSWORTH**

| COLOUR   | PLUM MAHOGANY                     |
|----------|-----------------------------------|
| FINISH   | HIGH PIANO GLOSS                  |
| HANDLES  | LYME                              |
| FEATURES | DOUBLE RAISED LID, OYSTER PANELS. |