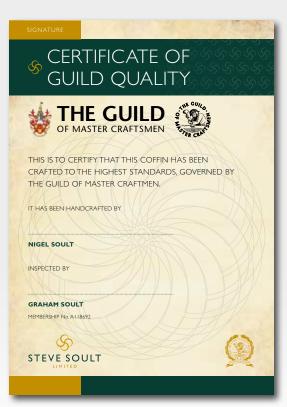

# CERTIFICATE OF AUTHENTICITY

A Signature coffin or casket forms a truly special send off for a loved one. Made from the finest solid woods to the highest of standards, every one created is personally certified by the maker.

For a family's peace of mind, our Guild of Master Craftsman membership offers the highest possible accreditation standard, an achievement unique in our industry. The rigorous processes and checks that our membership requires ensures all coffins and caskets that leave our workshop have met and surpassed the standards required.

The Guild of International tradition of brit trade, craft or of the public.

The Guild of Master Craftsmen continues a long established tradition of bringing together skilled people engaged in a trade, craft or profession in order to safeguard the interests of the public.