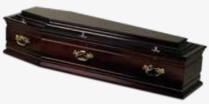

# CROMWELL

| COLOUR   | ANTIQUE OAK                                                     |
|----------|-----------------------------------------------------------------|
| FINISH   | SATIN                                                           |
| HANDLES  | OSCAR BAR                                                       |
| FEATURES | DOUBLE BEADING, BUTT JOINT, TRADITIONAL VICTORIAN BUTTON DETAIL |