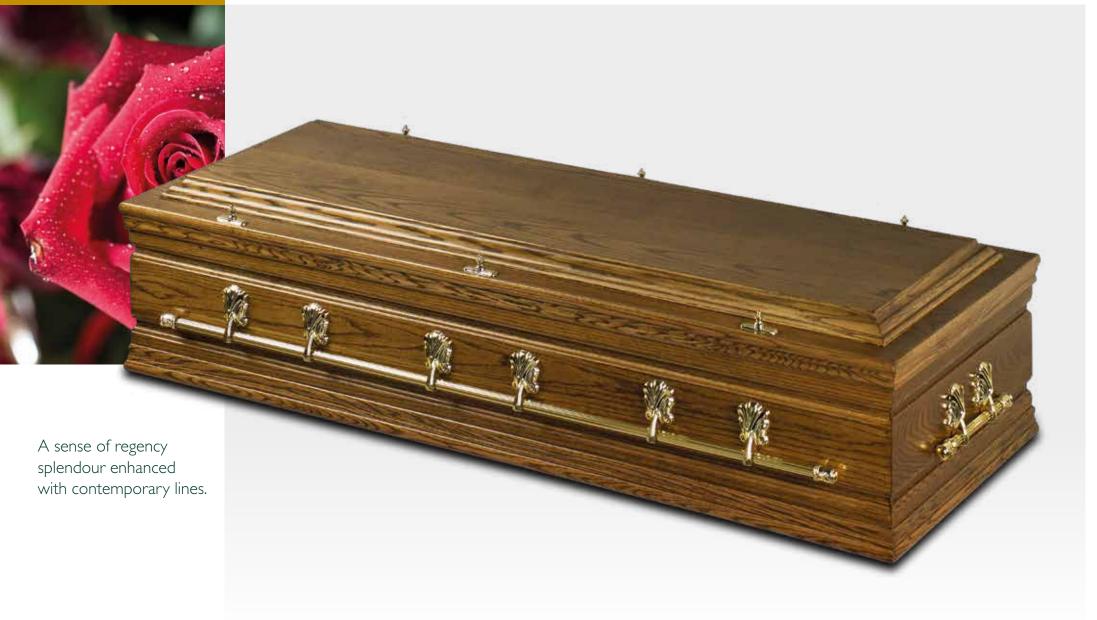

#### **WELLINGTON**

| COLOUR   | ANTIQUE OAK                                         |
|----------|-----------------------------------------------------|
| FINISH   | SATIN                                               |
| HANDLES  | CASKET BAR                                          |
| FEATURES | DOUBLE BEADING, DOUBLE RAISED LID, CONTINUOUS PANEL |

CASKET BAR

The finishing touches.