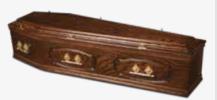

#### **AUSTEN**

| COLOUR   | RICH MAHOGANY                                                        |
|----------|----------------------------------------------------------------------|
| FINISH   | SATIN                                                                |
| HANDLES  | EXTENDED OSCAR BAR                                                   |
| FEATURES | EXTENDED CLASSIC PANEL, DOUBLE BEADING, DOUBLE RAISED LID, BUTT ENDS |