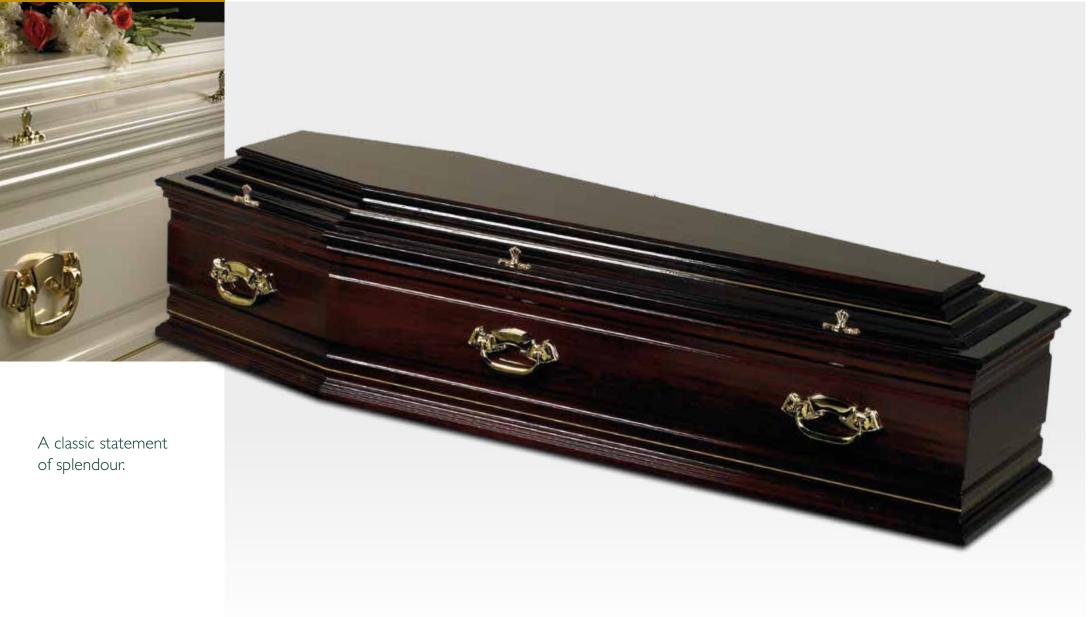

PPER DETAIL, INTRICATE CARVED MOUNTED LID |



Unique contrasting two tone finish epitomising depth & lustre.

#### **SHAKESPEARE**

| COLOUR   | TWO TONE PATINA MAHOGANY                         |
|----------|--------------------------------------------------|
| FINISH   | PIANO GLOSS                                      |
| HANDLES  | LYME                                             |
| FEATURES | DOUBLE BEADING, DOUBLE RAISED LID, OYSTER PANELS |



| п | 7 | n  |
|---|---|----|
| Ш | L | U, |

HANDLES

**FEATURES** 

LYME

ENGRAVED HEART DETAIL WITH REMOVABLE, PERSONALISED HEART KEEPSAKES



**FEATURES** 

ENGRAVED HEART DETAIL WITH REMOVABLE PERSONALISED HEART KEEPSAKES

Heartfelt messages from the closest of families. Forever in the hearts of your loved ones. For a lasting legacy.





# **VALENCIA**

| COLOUR   | DARK RICH MAHOGANY AND GOLD                     |  |
|----------|-------------------------------------------------|--|
| FINISH   | PIANO GLOSS                                     |  |
| HANDLES  | LYME                                            |  |
| FEATURES | CORNICE BEADING, MOUNTED RAISED LID, GOLD INLAY |  |



A truly bespoke work of art.

# **HALLMARK**

| COLOUR   | HONEY OAK                                                  |
|----------|------------------------------------------------------------|
| FINISH   | SATIN                                                      |
| HANDLES  | OSCAR                                                      |
| FEATURES | Double Beading, double raised lid, personalised engravings |





# **BYRON**

| COLOUR   | JA