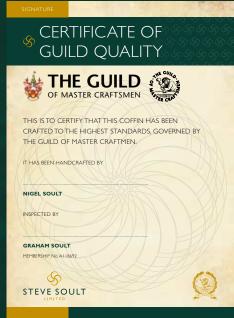

# CERTIFICATE OF AUTHENTICITY

A Signature coffin or casket forms a truly special send off for a loved one. Made from the finest solid woods to the highest of standards, every one created is personally certified by the maker.

For a family's peace of mind, our Guild of Master Craftsman membership offers the highest possible accreditation standard, an achievement unique in our industry. The rigorous processes and checks that our membership requires ensures all coffins and caskets that leave our workshop have met and surpassed the standards required.