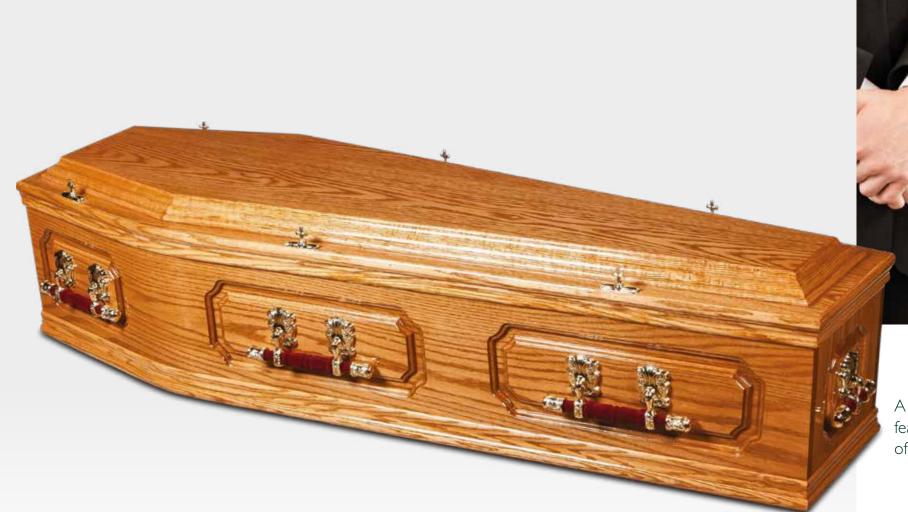

# **VENETO**

| COLOUR   | DARK RICH MAHOGANY                                                |
|----------|-------------------------------------------------------------------|
| FINISH   | PIANO GLOSS                                                       |
| HANDLES  | DROP BAR                                                          |
| FEATURES | CORNICE BEADING, LAST SUPPER DETAIL, INTRICATE CARVED MOUNTED LID |

Unique contrasting two tone finish epitomising depth & lustre.