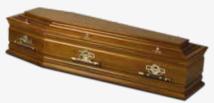

### **MILANO**

| COLOUR   | MEDIUM OAK                                                        |
|----------|-------------------------------------------------------------------|
| FINISH   | SATIN                                                             |
| HANDLES  | DROP BAR                                                          |
| FEATURES | CORNICE BEADING, LAST SUPPER DETAIL, INTRICATE CARVED MOUNTED LID |