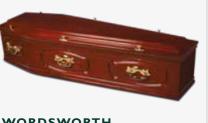

#### **WORDSWORTH**

| COLOUR   | PLUM MAHOGANY                     |
|----------|-----------------------------------|
| FINISH   | HIGH PIANO GLOSS                  |
| HANDLES  | LYME                              |
| FEATURES | DOUBLE RAISED LID, OYSTER PANELS. |