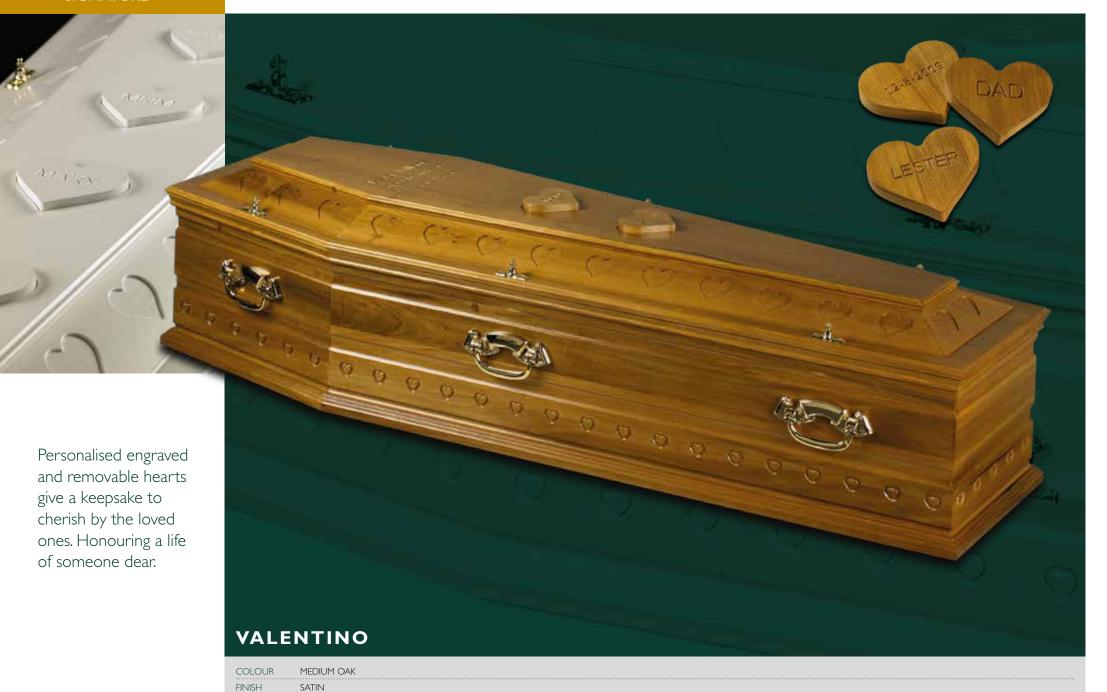

| п | 7 | n  |
|---|---|----|
| Ш | L | U, |

HANDLES

**FEATURES** 

LYME

ENGRAVED HEART DETAIL WITH REMOVABLE, PERSONALISED HEART KEEPSAKES

**FEATURES** 

ENGRAVED HEART DETAIL WITH REMOVABLE PERSONALISED HEART KEEPSAKES

Heartfelt messages from the closest of families. Forever in the hearts of your loved ones. For a lasting legacy.