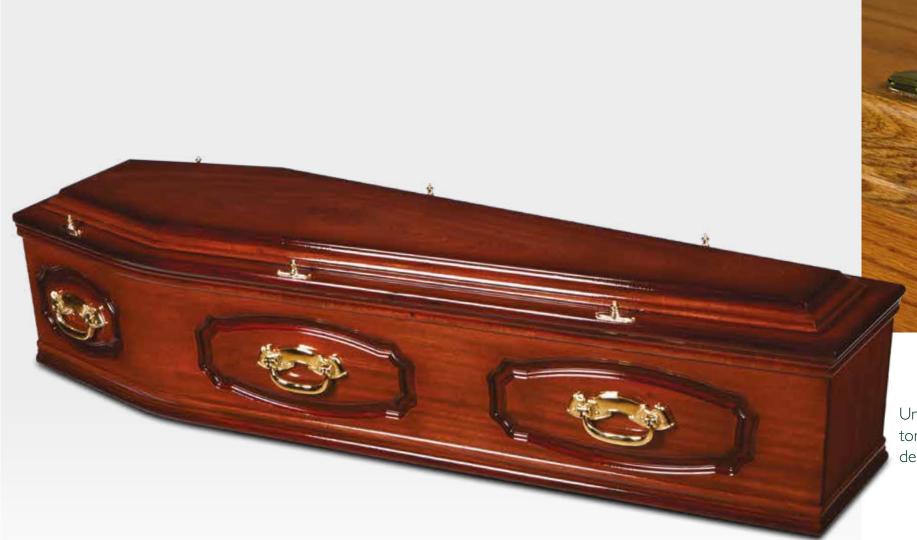

quality & stature.

# **CHURCHILL**

| COLOUR   | HONEY OAK                                         |  |
|----------|---------------------------------------------------|--|
| FINISH   | SATIN                                             |  |
| HANDLES  | RED VELVET OSCAR BAR                              |  |
| FEATURES | Double Beading, double raised lid, classic panels |  |



# **VENETO**

| COLOUR   | DARK RICH MAHOGANY                                                |
|----------|-------------------------------------------------------------------|
| FINISH   | PIANO GLOSS                                                       |
| HANDLES  | DROP BAR                                                          |
| FEATURES | CORNICE BEADING, LAST SUPPER DETAIL, INTRICATE CARVED MOUNTED LID |



Unique contrasting two tone finish epitomising depth & lustre.

#### **SHAKESPEARE**

| COLOUR   | TWO TONE PATINA MAHOGANY                         |
|----------|--------------------------------------------------|
| FINISH   | PIANO GLOSS                                      |
| HANDLES  | LYME                                             |
| FEATURES | DOUBLE BEADING, DOUBLE RAISED LID, OYSTER PANELS |



| п | 7 | n  |
|---|---|----|
| Ш | L | U, |

HANDLES

**FEATURES** 

LYME

ENGRAVED HEART DETAIL WITH REMOVABLE, PERSONALISED HEART KEEPSAKES



**FEATURES** 

ENGRAVED HEART DETAIL WITH REMOVABLE PERSONALISED HEART KEEPSAKES

Heartfelt messages from the closest of families. Forever in the hearts of your loved ones. For a lasting legacy.





# **VALENCIA**

| COLOUR   | DARK RICH MAHO