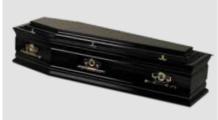

# **VIENNA**

| COLOUR   | BLACK AND GOLD                                  |
|----------|-------------------------------------------------|
| FINISH   | PIANO GLOSS                                     |
| HANDLES  | DROP BAR                                        |
| FEATURES | CORNICE BEADING, MOUNTED RAISED LID, GOLD INLAY |