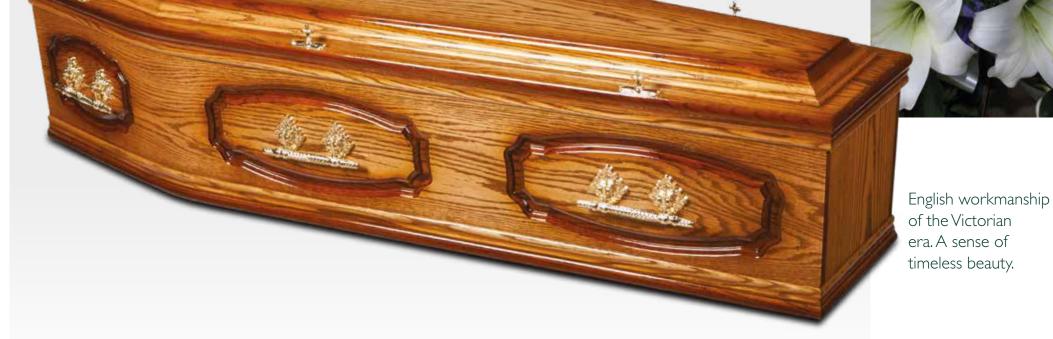

# **VENETO**

| COLOUR   | DARK RICH MAHOGANY                                                |
|----------|-------------------------------------------------------------------|
| FINISH   | PIANO GLOSS                                                       |
| HANDLES  | DROP BAR                                                          |
| FEATURES | CORNICE BEADING, LAST SUPPER DETAIL, INTRICATE CARVED MOUNTED LID |

Unique contrasting two tone finish epitomising depth & lustre.