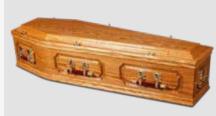

# **CHURCHILL**

| COLOUR   | HONEY OAK                                         |  |
|----------|---------------------------------------------------|--|
| FINISH   | SATIN                                             |  |
| HANDLES  | RED VELVET OSCAR BAR                              |  |
| FEATURES | Double Beading, double raised lid, classic panels |  |