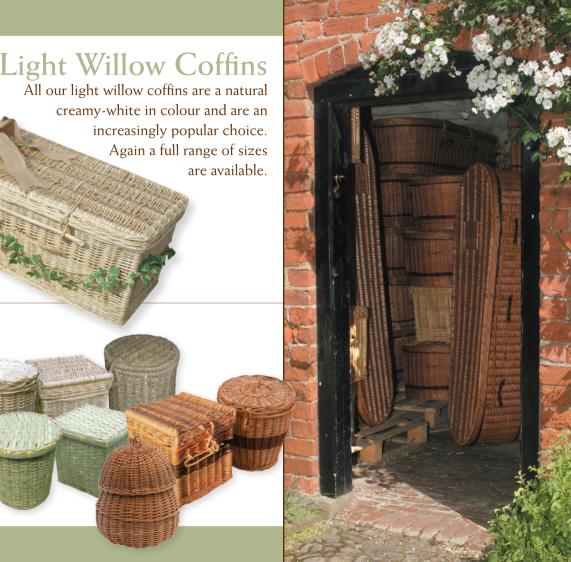

# ENVIRONMENTALLY Friendly Coffins

Established in 2001, FTP Eco-Coffins Ltd is one of the UK's leading suppliers of environmentally friendly woven coffins.

> Oval Shaped Light Willow

Traditional Shaped Light Willow

Ashes Caskets We can offer a selection of lined ashes caskets in brown and light willow, seagrass or bamboo. Oval Seagrass

Oval Water

Hyacinth